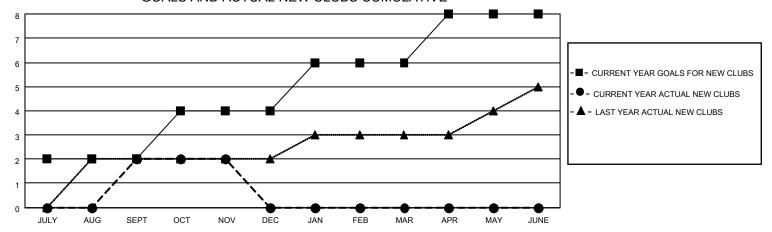

### GOALS AND ACTUAL NEW CLUBS CUMULATIVE

#### Clubs Members **RESULTS FOR 2022-2023 RESULTS FOR 2022-2023** NEW CLUB GOAL **NEW CLUBS** DROPPED CLUBS MEMBER GROWTH NET MEMBER GROWTH DROPPED QUARTER QUARTER MEMBERS ACTUAL **GOAL ACTUAL** (including transfers) 2 2 3 40 JULY/AUG/SEPT JULY/AUG/SEPT 25 96 2 0 20 41 19 OCT/NOV/DEC OCT/NOV/DEC 2 0 0 JAN/FEB/MAR JAN/FEB/MAR 20 0 0 20 0 0 APR/MAY/JUNE APR/MAY/JUNE