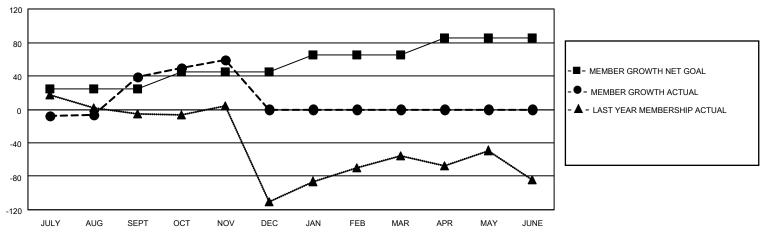

### GOALS AND ACTUAL MEMBERS CUMULATIVE

| DROPPED CLUBS: 3 |    | 29 CLUBS OF 65 ADDED 1 OR<br>MORE NEW MEMBERS | GENDER DISTRIBUTION                 |              |
|------------------|----|-----------------------------------------------|-------------------------------------|--------------|
|                  |    |                                               | MALE                                | 752 (58.61%) |
|                  |    |                                               | FEMALE                              | 531 (41.39%) |
| DROPPED MEMBERS  |    |                                               | NON BINARY                          | 0 (0.00%)    |
|                  | _  |                                               | PREFER NOT TO ANSWER                | 0 (0.00%)    |
| DECEASED         | 7  |                                               |                                     |              |
| CLUB CANCELLED   | 2  | CLICK HERE FOR CUMULATIVE                     | TOTAL FAMILY UNIT MEMBERS           | 278          |
| OTHER            | 50 | MEMBERSHIP DATA                               |                                     |              |
| TOTAL            | 59 |                                               | FAMILY MEMBERS PAYING HALF DUES 140 |              |
|                  |    |                                               |                                     |              |

#### Clubs Members **RESULTS FOR 2022-2023 RESULTS FOR 2022-2023** NEW CLUB GOAL **NEW CLUBS** DROPPED CLUBS MEMBER GROWTH NET MEMBER GROWTH DROPPED QUARTER QUARTER MEMBERS ACTUAL **GOAL ACTUAL** (including transfers) 2 2 3 40 JULY/AUG/SEPT JULY/AUG/SEPT 25 96 2 0 20 41 19 OCT/NOV/DEC OCT/NOV/DEC 2 0 0 JAN/FEB/MAR JAN/FEB/MAR 20 0 0 20 0 0 APR/MAY/JUNE APR/MAY/JUNE